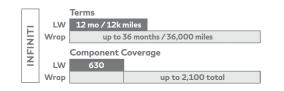

## ELITE WRAP UPGRADF FOR CERTIFIED PRE-OWNED SELECT

Certified Select Limited Warranty (LW) coverage has a contract term of 12 months / 12,000 miles for INFINITI vehicles and 6 months/6,000 miles for Non-INFINITI vehicles. It includes up to 630 Powertrain components, Roadside Assistance, Trip Interruption, Car Rental benefits and one maintenance service. A Certified Select LW is included in your vehicle purchase price.

Your INFINITI retailer also offers a Certified Select Wrap upgrade that expands your component coverage and extends time & mileage limits. A Wrap Upgrade adds up to 1,400 components beyond your Certified Select LW and up to 36 months and 36,000 miles of coverage from the date of sale. Including virtually all vehicle systems and major components, a Certified Select Wrap upgrade provides you with an unprecedented level of worry-free driving.