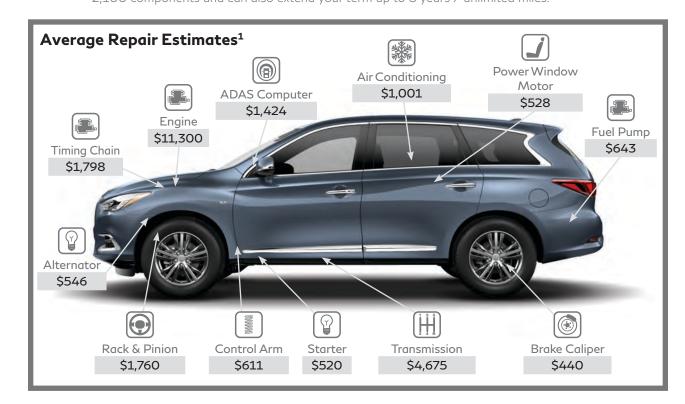

# EXPANDED COVERAGE FOR YOUR INFINITI CPO VEHICLE

AN ELITE CPO WRAP UPGRADE provides the added security of expanded component coverage, including exclusive Infotainment system coverage as well as additional vital components in each of the key vehicle systems listed on the opposite page. The Elite CPO Wrap brings your CPO vehicle coverage level with the Elite service contract's 2,100 components and can also extend your term up to 8 years / unlimited miles.

<sup>&</sup>lt;sup>1</sup>Image is for illustration purposes only. Repair costs are based on the 2020 OX60.

<sup>&</sup>lt;sup>2</sup> High voltage battery is excluded from coverage

<sup>&</sup>lt;sup>3</sup> Based on Plan Administrator's Repair Records through May 2023. Your experience may be different.