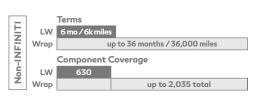

## ELITE WRAP UPGRADF FOR CERTIFIED PRE-OWNED SELECT

Certified Select Limited Warranty (LW) coverage has a contract term of 12 months / 12,000 miles for INFINITI vehicles and 6 months/6,000 miles for Non-INFINITI vehicles. It includes up to 630 Powertrain components, Roadside Assistance, Trip Interruption, Car Rental benefits and one maintenance service. A Certified Select LW is included in your vehicle purchase price.

Your INFINITI retailer also offers a Certified Select Wrap upgrade that expands your component coverage and extends time & mileage limits. A Wrap Upgrade adds up to 1,400 components beyond your Certified Select LW and up to 36 months and 36,000 miles of coverage from the date of sale. Including virtually all vehicle systems and major components, a Certified Select Wrap upgrade provides you with an unprecedented level of worry-free driving.