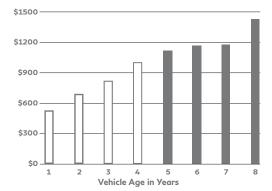

## Guard Against the Rising Cost of Repairs

As your vehicle gets older, both the risk and cost of repairs may increase.

An Elite CPO Wrap adds exclusionary coverage, the highest level of coverage that a vehicle qualifies for once it is outside the manufacturer's warranty. There is only a small list of excluded parts.1

#### Average Expense per Repair Visit<sup>3</sup>

<sup>&</sup>lt;sup>1</sup>Image is for illustration purposes only. Repair costs are based on the 2020 OX60.

<sup>&</sup>lt;sup>2</sup> High voltage battery is excluded from coverage

<sup>&</sup>lt;sup>3</sup> Based on Plan Administrator's Repair Records through May 2023. Your experience may be different.